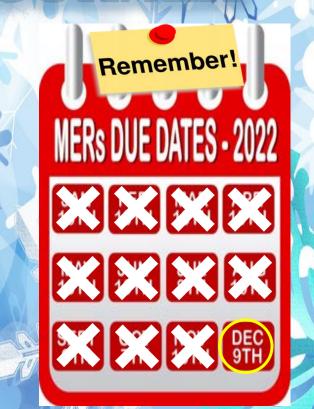

#### Monthly Eligibility Report (MER)

- Due by the 10<sup>th</sup> of EVERY mo
- Answer all questions
- Incomplete MERs will be immediately returned to you requesting missing documentation.
- Any MER received after the 10th of the month without a Good Cause Statement on why it is late will not be considered for on-time cash aid processing and will automatically be processed as late cash aid.
- REMEMBER...If the 10th of the month falls on a weekend, the MER is due the Friday before.
- Attach ALL necessary documents including income verification such as check stubs, child support payments
- Sign and Date page 2: Applicant and significant other if applicable
- On-Time Cash Aid 1st of each month. Late Cash Aid - 10th of each month

#### Weekly Work Participation Report

- Due by the 10<sup>th</sup> of EVERY month with your MER
- Must complete no less than 28 hours for One Parent & 32 Hours for Two Parent a week of combine work activities (hours may be shared by both adults on the
- Participation in Prevention Activities is Mandatory
- If you are unsure of what qualifies as Work Participation Hours, please speak with your Case Counselor immediately!